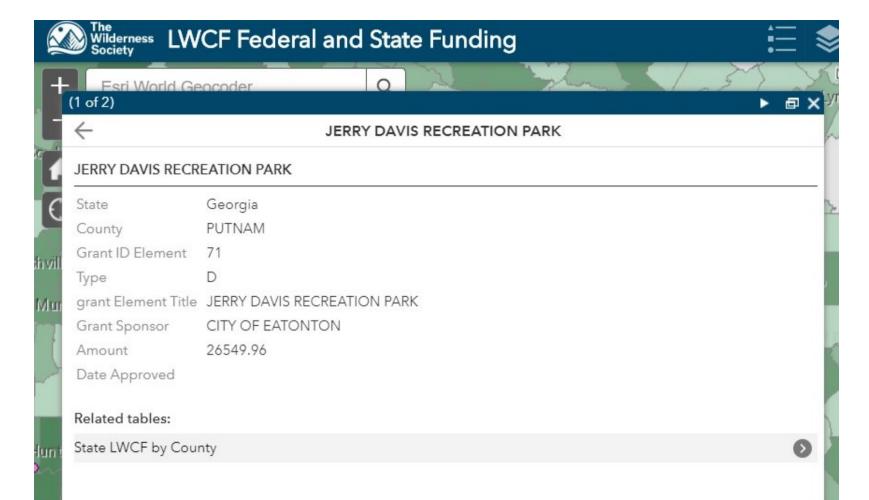

,923   |         | 143,792     |          |
| TOTAL       | 1,613,439 | 1,434,542 | 1,475,997 | 1,496,538 | 1,850,395 | 475,973 | 1,725,500   | 44,598   |

### Backup material for agenda item:

16

3. Status of GDOT Meeting in Putnam County a. Date - Time - Location

### PUTNAM COUNTY BOARD OF COMMISSIONERS



### 117 Putnam Drive, Suite A ◊ Eatonton, GA 31024

# Called Meeting Agenda Monday, March 18, 2019 ◊ 11:00 AM Putnam County Administration Building – Room 203

### **Opening**

- 1. Welcome Call to Order
- 2. Pledge of Allegiance (BS)

### **Called Meeting**

3. GDOT Update

### **Closing**

4. Adjournment

### Backup material for agenda item:

- 4. Oconee Springs Park
  - a. LWCF Inspection
  - b. OSP Improvements to include the Pavilion Building
  - c. Georgia Power Approvals















BID OPENING: Friday, June 22, 2018 - 9:00 a.m. SOLICITATION NO. AND DESCRIPTION: Solicitation 18-61801-002 Building an Event Center at Oconee Springs Park

| Name & Address of Bidder                  | Bid Amount<br>(on proposal<br>form) | Sealed &<br>Labeled | Amendments<br>Issued | Amendments<br>Noted | 2 paper<br>copies of<br>bid and<br>one<br>electronic | Work<br>Resume | Bid<br>Bond<br>(5%) | E-Verify<br>Affidavit | SAVE<br>Affidavit | Notes |
|-------------------------------------------|-------------------------------------|---------------------|----------------------|---------------------|------------------------------------------------------|----------------|---------------------|-----------------------|-------------------|-------|
| R R & B Associates<br>Riverdale, GA