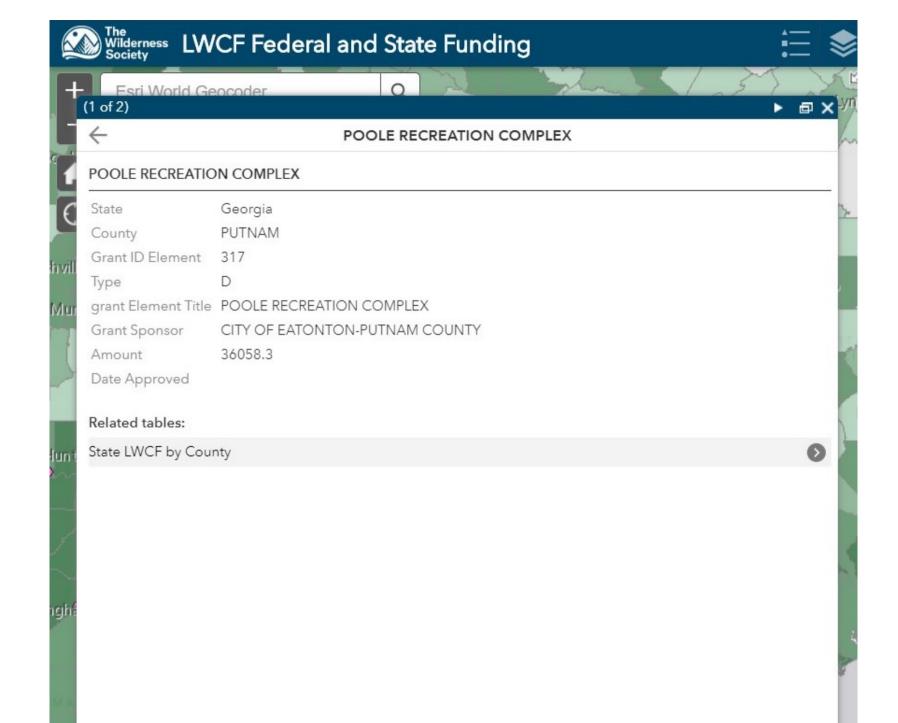

### Backup material for agenda item:

- 5. Excess County Properties
  - a. List of Properties
  - b. What to do with them?
  - c. Time to put some (all) back on the tax rolls?

| Asset ID | Primary Location  | Description                                                       | Original Cost | Acquisition Date | Depar <sup>29</sup> |
|----------|-------------------|-------------------------------------------------------------------|---------------|------------------|---------------------|
|          |                   | VACANT is highlighted in yellow                                   |               |                  |                     |
| 01205    | GENERAL ADMIN     | Property Tax Sale- Parcel 050B025 Location: Glenwood Springs      | 1,849.95      | 12/06/2016       | 15105               |
| 01206    | GENERAL ADMIN     | Property Tax Sale- Parcel E006108 Location: Jackson Street        | 3,994.23      | 12/06/2016       | 15105               |
| 01207    | GENERAL ADMIN     | Property Tax Sale- Parcel 058A192 Location: Lot 411               | 1,378.80      | 12/06/2016       | 15105               |
| 01208    | GENERAL ADMIN     | Property Tax Sale- Parcel 084A141 Location: Glenwood Springs      | 1,317.74      | 12/06/2016       | 15105               |
| 0373     | GENERAL ADMIN     | .51 ACRES LITTLE RIVER TRAIL LOT 523-TRACT18 92-25 /9-45          | 509.30        | 05/04/1993       | 15105               |
| 0374     | GENERAL ADMIN     | 1.05 ACRES BEAR CREEK RD EAST 92-27 / 9-9                         | 483.38        | 05/04/1993       | 15105               |
| 0375     | GENERAL ADMIN     | .50 ACRES LOT 321-JULEP DRIVE 92-21 / 9-130                       | 393.27        | 05/04/1993       | 15105               |
| 0389     | GENERAL ADMIN     | LOT 24 RAINBO ESTATES 6.07 ACRES 5X-399 / 7-118                   | 17,687.00     | 01/12/1983       | 15105               |
| 01097    | PUBLIC BUILDINGS  | Land - Administration Building - 22.71 acres                      | 557,613.85    | 10/01/2011       | 15651               |
| 0334     | PUBLIC BUILDINGS  | .46 ACRE - COURTHOUSE ANNEX 108 S MADISON AV                      | 19,106.00     | 01/01/1992       | 15651               |
| 0347     | PUBLIC BUILDINGS  | 1 ACRE - WAREHOUSE (OLD JAIL) 103 N WASHINGTON AV                 | 1,000.00      | 01/17/1938       | 15651               |
| 0349     | PUBLIC BUILDINGS  | .529 ACRE (VETERANS WALL) 304 W MARION ST                         | 13,200.00     | 02/15/1968       | 15651               |
| 0352     | PUBLIC BUILDINGS  | 2.79 ACRES - COURTHOUSE 101 S JEFFERSON AV                        | 10,375.00     | 01/02/1900       | 15651               |
| 0379     | PUBLIC BUILDINGS  | .65 ACRE ON E/S LAFAYETTS ST/STRIP ON WASHINGTON WASHINGTON AVE   | 35,000.00     | 07/23/1982       | 15651               |
| 0380     | PUBLIC BUILDINGS  | SWIMMING POOL,BATH HOUSES & PARK                                  | 38,309.00     | 06/30/1988       | 15651               |
| 0427     | PUBLIC BUILDINGS  | 5 ACRES NATIONAL GUARD ARMORY 663 GODFREY ROAD                    | 155,025.00    | 05/17/2002       | 15651               |
| 0466     | PUBLIC BUILDINGS  | 5 ACRES - MR CENTER LAND 149 Sarah Lee Lane                       | 40,000.00     | 05/06/2002       | 15651               |
| 0849     | PUBLIC BUILDINGS  | 0.64 ACRE - RIVERBEND DRIVE - LOT #31 West (John & Peggy Simpson) | 18,332.00     | 09/25/2009       | 15651               |
| 0856     | PUBLIC BUILDINGS  | 1.24 ACRES OFF PEA RIDGE ROAD                                     | 5,585.58      | 02/15/2003       | 15651               |
| 0333     | JAIL              | 14.17 ACRES JAIL & ANIMAL CONTROL BLDG ON LAND 107 RIDLEY DR      | 27,710.00     | 10/01/1990       | 33261               |
| 01079    | FIRE STATIONS     | 8.82 acres in Jones County - not sure if this is vacant??         | 21,210.00     | 12/22/2011       | 35001               |
| 0341     | FIRE STATIONS     | .396 ACRE CROOKED CREEK FIRE DEPT 160 CROOKED CREEK DR            | 4,360.00      | 04/28/1982       | 35001               |
| 0343     | FIRE STATIONS     | 1.91 ACRES TWIN BRIDGES FIRE DEPT 561 TWIN BRIDGE RD              | 4,692.00      | 11/15/1984       | 35001               |
| 0359     | FIRE STATIONS     | 2.22 ACRES HARMONY FIRE DEPT 610 OLD PHOENIX RD                   | 17,267.00     | 10/03/1996       | 35001               |
| 0362     | FIRE STATIONS     | 9.81 ACRES FLAT ROCK FIRE DEPT 147 PEA RIDGE RD                   | 2,575.39      | 09/21/1966       | 35001               |
| 0382     | FIRE STATIONS     | 1 ACRE - LONG SHOALS FIRE DEPT (DONATED) 111 CROWE DRIVE          | 6,455.00      | 09/25/1995       | 35001               |
| 0518     | FIRE STATIONS     | 0.782 ACRE-PART OF LOT 3 OFF TWIN BRIDGES ROAD                    | 5,975.50      | 04/22/2004       | 35001               |
| 0668     | FIRE STATIONS     | TWIN BRIDGES FIRE STATION-GRADING LAND                            | 12,500.00     | 06/02/2005       | 35001               |
| 0694     | FIRE STATIONS     | 3.00 ACRES ROCKVILLE FIRE STATION 310 ROCKVILLE ROAD              | 2,868.23      | 06/21/2006       | 35001               |
| 0357     | FIRE STATIONS     | 1.80 ACRES SUGAR CREEK FIRE DEPT (BUCKHEAD GA) PARKS MILL RD      | 5,705.00      | 10/26/1992       | 35002               |
| 0364     | AMBULANCE SERVICE | 1.16 ACRES EMS 882 OAK ST                                         | 5,705.00      | 09/08/1992       | 36001               |
| 0481     | PUBLIC WORKS      | 200.33 ACRES - CROOKED CREEK INERT LANDFILL454 CROOKED CREEK ROAD | 10,000.00     | 04/08/1958       | 45301               |
| 01149    | RECYCLE           | Land for Recycling Center Donated from Georgia Power              | 14,600.00     | 11/12/2014       | 45501               |
| 0480     | RECYCLE           | 3.92 ACRES FLAT ROCK RECYCLE CENTER                               | 6,500.00      | 05/08/1998       | 45501               |
| 0493     | RECYCLE           | 1 ACRE LONG SHOALS ROAD                                           | 4,500.00      | 01/24/2003       | 45501               |

| Asset ID | Primary Location   | Description                                                           | Original Cost | Acquisition Date | Depar 30 |
|----------|--------------------|-----------------------------------------------------------------------|---------------|------------------|----------|
| 0900     | SOLID WASTE FUND   | 69.478 ACRES - OLD LANDFILL (CLOSED) MARTIN MILLS ROAD                | 116,395.00    | 11/07/1996       | 45601    |
| 0354     | MAINTENANCE & SHOP | 11.85 ACRES - COUNTY SHOP LAND - 115 SOUTH FORREST STREET             | 3,252.00      | 12/31/1945       | 49001    |
| 0332     | RECREATION         | 4.19 ACRES - LAND BEHINE POOLE RECREATION CENTER 140 RECREATION RD SW | 20,000.00     | 03/16/1993       | 61221    |
| 0335     | RECREATION         | 105 ACRES - RECREATIONAL AREA (OLD EQUESTRIAN CENTER)                 | 3,159.00      | 06/28/1957       | 61221    |
| 0372     | RECREATION         | 23.002 ACRES - POOLE RECREATION CENTER 140 RECREATION SW RD           | 18,612.00     | 05/19/1980       | 61221    |
| 0424     | RECREATION         | 6.52 ACRES/BASKETBALL COURT/FENCES/PAVING 125 HOGAN BOULEVARD         | 0.00          | 12/31/2002       | 61221    |