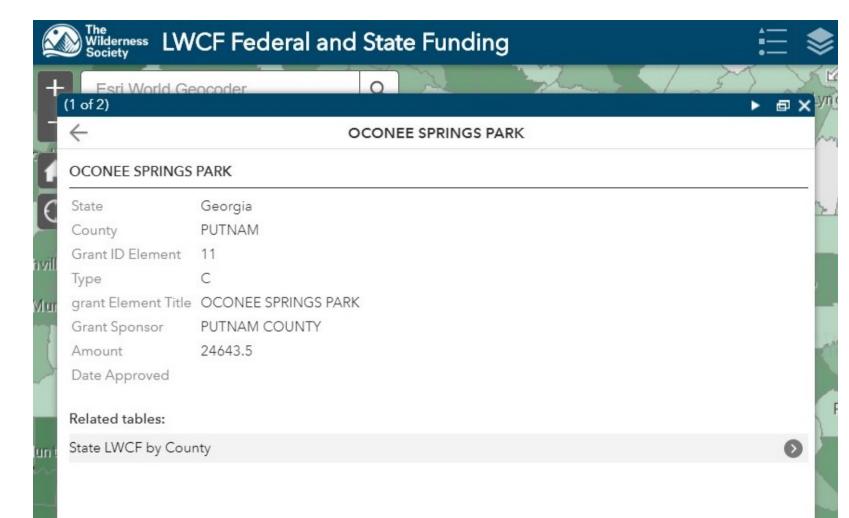

### Backup material for agenda item:

- 5. Excess County Properties
  - a. List of Properties
  - b. What to do with them?
  - c. Time to put some (all) back on the tax rolls?

| Asset ID | Primary Location  | Description                                                       | Original Cost | Acquisition Date | Depar <sup>29</sup> |
|----------|-------------------|-------------------------------------------------------------------|---------------|------------------|---------------------|
|          |                   | VACANT is highlighted in yellow                                   |               |                  |                     |
| 01205    | GENERAL ADMIN     | Property Tax Sale- Parcel 050B025 Location: Glenwood Springs      | 1,849.95      | 12/06/2016       | 15105               |
| 01206    | GENERAL ADMIN     | Property Tax Sale- Parcel E006108 Location: Jackson Street        | 3,994.23      | 12/06/2016       | 15105               |
| 01207    | GENERAL ADMIN     | Property Tax Sale- Parcel 058A192 Location: Lot 411               | 1,378.80      | 12/06/2016       | 15105               |
| 01208    | GENERAL ADMIN     | Property Tax Sale- Parcel 084A141 Location: Glenwood Springs      | 1,317.74      | 12/06/2016       | 15105               |
| 0373     | GENERAL ADMIN     | .51 ACRES LITTLE RIVER TRAIL LOT 523-TRACT18 92-25 /9-45          | 509.30        | 05/04/1993       | 15105               |
| 0374     | GENERAL ADMIN     | 1.05 ACRES BEAR CREEK RD EAST 92-27 / 9-9                         | 483.38        | 05/04/1993       | 15105               |
| 0375     | GENERAL ADMIN     | .50 ACRES LOT 321-JULEP DRIVE 92-21 / 9-130                       | 393.27        | 05/04/1993       | 15105               |
| 0389     | GENERAL ADMIN     | LOT 24 RAINBO ESTATES 6.07 ACRES 5X-399 / 7-118                   | 17,687.00     | 01/12/1983       | 15105               |
| 01097    | PUBLIC BUILDINGS  | Land - Administration Building - 22.71 acres                      | 557,613.85    | 10/01/2011       | 15651               |
| 0334     | PUBLIC BUILDINGS  | .46 ACRE - COURTHOUSE ANNEX 108 S MADISON AV                      | 19,106.00     | 01/01/1992       | 15651               |
| 0347     | PUBLIC BUILDINGS  | 1 ACRE - WAREHOUSE (OLD JAIL) 103 N WASHINGTON AV                 | 1,000.00      | 01/17/1938       | 15651               |
| 0349     | PUBLIC BUILDINGS  | .529 ACRE (VETERANS WALL) 304 W MARION ST                         | 13,200.00     | 02/15/1968       | 15651               |
| 0352     | PUBLIC BUILDINGS  | 2.79 ACRES - COURTHOUSE 101 S JEFFERSON AV                        | 10,375.00     | 01/02/1900       | 15651               |
| 0379     | PUBLIC BUILDINGS  | .65 ACRE ON E/S LAFAYETTS ST/STRIP ON WASHINGTON WASHINGTON AVE   | 35,000.00     | 07/23/1982       | 15651               |
| 0380     | PUBLIC BUILDINGS  | SWIMMING POOL,BATH HOUSES & PARK                                  | 38,309.00     | 06/30/1988       | 15651               |
| 0427     | PUBLIC BUILDINGS  | 5 ACRES NATIONAL GUARD ARMORY 663 GODFREY ROAD                    | 155,025.00    | 05/17/2002       | 15651               |
| 0466     | PUBLIC BUILDINGS  | 5 ACRES - MR CENTER LAND 149 Sarah Lee Lane                       | 40,000.00     | 05/06/2002       | 15651               |
| 0849     | PUBLIC BUILDINGS  | 0.64 ACRE - RIVERBEND DRIVE - LOT #31 West (John & Peggy Simpson) | 18,332.00     | 09/25/2009       | 15651               |
| 0856     | PUBLIC BUILDINGS  | 1.24 ACRES OFF PEA RIDGE ROAD                                     | 5,585.58      | 02/15/2003       | 15651               |
| 0333     | JAIL              | 14.17 ACRES JAIL & ANIMAL CONTROL BLDG ON LAND 107 RIDLEY DR      | 27,710.00     | 10/01/1990       | 33261               |
| 01079    | FIRE STATIONS     | 8.82 acres in Jones County - not sure if this is vacant??         | 21,210.00     | 12/22/2011       | 35001               |
| 0341     | FIRE STATIONS     | .396 ACRE CROOKED CREEK FIRE DEPT 160 CROOKED CREEK DR            | 4,360.00      | 04/28/1982       | 35001               |
| 0343     | FIRE STATIONS     | 1.91 ACRES TWIN BRIDGES FIRE DEPT 561 TWIN BRIDGE RD              | 4,692.00      | 11/15/1984       | 35001               |
| 0359     | FIRE STATIONS     | 2.22 ACRES HARMONY FIRE DEPT 610 OLD PHOENIX RD                   | 17,267.00     | 10/03/1996       | 35001               |
| 0362     | FIRE STATIONS     | 9.81 ACRES FLAT ROCK FIRE DEPT 147 PEA RIDGE RD                   | 2,575.39      | 09/21/1966       | 35001               |
| 0382     | FIRE STATIONS     | 1 ACRE - LONG SHOALS FIRE DEPT (DONATED) 111 CROWE DRIVE          | 6,455.00      | 09/25/1995       | 35001               |
| 0518     | FIRE STATIONS     | 0.782 ACRE-PART OF LOT 3 OFF TWIN BRIDGES ROAD                    | 5,975.50      | 04/22/2004       | 35001               |
| 0668     | FIRE STATIONS     | TWIN BRIDGES FIRE STATION-GRADING LAND                            | 12,500.00     | 06/02/2005       | 35001               |
| 0694     | FIRE STATIONS     | 3.00 ACRES ROCKVILLE FIRE STATION 310 ROCKVILLE ROAD              | 2,868.23      | 06/21/2006       | 35001               |
| 0357     | FIRE STATIONS     | 1.80 ACRES SUGAR CREEK FIRE DEPT (BUCKHEAD GA) PARKS MILL RD      | 5,705.00      | 10/26/1992       | 35002               |
| 0364     | AMBULANCE SERVICE | 1.16 ACRES EMS 882 OAK ST                                         | 5,705.00      | 09/08/1992       | 36001               |
| 0481     | PUBLIC WORKS      | 200.33 ACRES - CROOKED CREEK INERT LANDFILL454 CROOKED CREEK ROAD | 10,000.00     | 04/08/1958       | 45301               |
| 01149    | RECYCLE           | Land for Recycling Center Donated from Georgia Power              | 14,600.00     | 11/12/2014       | 45501               |
| 0480     | RECYCLE           | 3.92 ACRES FLAT ROCK RECYCLE CENTER                               | 6,500.00      | 05/08/1998       | 45501               |
| 0493     | RECYCLE           | 1 ACRE LONG SHOALS ROAD                                           | 4,500.00      | 01/24/2003       | 45501               |

| Asset ID | Primary Location   | Description                                                           | Original Cost | Acquisition Date | Depar 30 |
|----------|--------------------|-----------------------------------------------------------------------|---------------|------------------|----------|
| 0900     | SOLID WASTE FUND   | 69.478 ACRES - OLD LANDFILL (CLOSED) MARTIN MILLS ROAD                | 116,395.00    | 11/07/1996       | 45601    |
| 0354     | MAINTENANCE & SHOP | 11.85 ACRES - COUNTY SHOP LAND - 115 SOUTH FORREST STREET             | 3,252.00      | 12/31/1945       | 49001    |
| 0332     | RECREATION         | 4.19 ACRES - LAND BEHINE POOLE RECREATION CENTER 140 RECREATION RD SW | 20,000.00     | 03/16/1993       | 61221    |
| 0335     | RECREATION         | 105 ACRES - RECREATIONAL AREA (OLD EQUESTRIAN CENTER)                 | 3,159.00      | 06/28/1957       | 61221    |
| 0372     | RECREATION         | 23.002 ACRES - POOLE RECREATION CENTER 140 RECREATION SW RD           | 18,612.00     | 05/19/1980       | 61221    |
| 0424     | RECREATION         | 6.52 ACRES/BASKETBALL COURT/FENCES/PAVING 125 HOGAN BOULEVARD         | 0.00          | 12/31/2002       | 61221    |