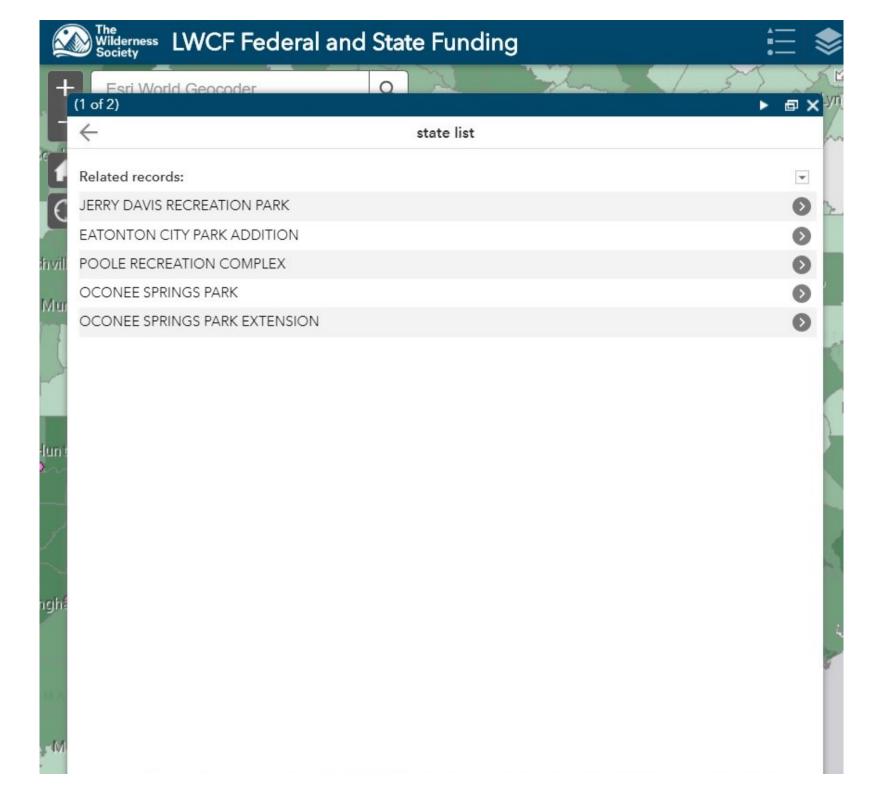

57,923   |         | 143,792     |          |
| TOTAL       | 1,613,439 | 1,434,542 | 1,475,997 | 1,496,538 | 1,850,395 | 475,973 | 1,725,500   | 44,598   |

### Backup material for agenda item:

16

3. Status of GDOT Meeting in Putnam County a. Date - Time - Location

### PUTNAM COUNTY BOARD OF COMMISSIONERS



### 117 Putnam Drive, Suite A ◊ Eatonton, GA 31024

# Called Meeting Agenda Monday, March 18, 2019 ◊ 11:00 AM Putnam County Administration Building – Room 203

### **Opening**

- 1. Welcome Call to Order
- 2. Pledge of Allegiance (BS)

### **Called Meeting**

3. GDOT Update

### **Closing**

4. Adjournment

### Backup material for agenda item:

- 4. Oconee Springs Park
  - a. LWCF Inspection
  - b. OSP Improvements to include the Pavilion Building
  - c. Georgia Power Approvals















BID OPENING: Friday, June 22, 2018 - 9:00 a.m. SOLICITATION NO. AND DESCRIPTION: Solicitation 18-61801-002 Building an Event Center at Oconee Springs Park

| Name & Address of Bidder                  | Bid Amount<br>(on proposal<br>form) | Sealed &<br>Labeled | Amendments<br>Issued | Amendments<br>Noted | 2 paper<br>copies of<br>bid and<br>one<br>electronic | Work<br>Resume | Bid<br>Bond<br>(5%) | E-Verify<br>Affidavit | SAVE<br>Affidavit | Notes |
|-------------------------------------------|-------------------------------------|---------------------|----------------------|---------------------|------------------------------------------------------|----------------|---------------------|-----------------------|-------------------|-------|
| R R & B Associates<br>Riverdale, GA