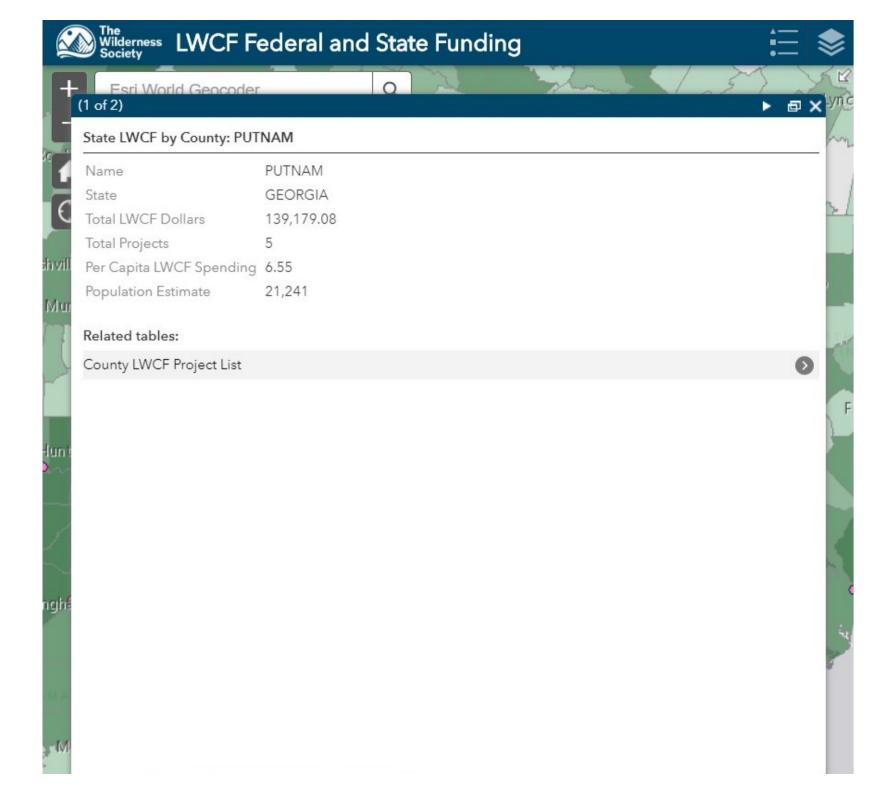

157,923   |         | 143,792     |          |
| TOTAL       | 1,613,439 | 1,434,542 | 1,475,997 | 1,496,538 | 1,850,395 | 475,973 | 1,725,500   | 44,598   |

### Backup material for agenda item:

16

3. Status of GDOT Meeting in Putnam County a. Date - Time - Location

### PUTNAM COUNTY BOARD OF COMMISSIONERS



### 117 Putnam Drive, Suite A ◊ Eatonton, GA 31024

# Called Meeting Agenda Monday, March 18, 2019 ◊ 11:00 AM Putnam County Administration Building – Room 203

### **Opening**

- 1. Welcome Call to Order
- 2. Pledge of Allegiance (BS)

### **Called Meeting**

3. GDOT Update

### **Closing**

4. Adjournment

### Backup material for agenda item:

- 4. Oconee Springs Park
  - a. LWCF Inspection
  - b. OSP Improvements to include the Pavilion Building
  - c. Georgia Power Approvals















BID OPENING: Friday, June 22, 2018 - 9:00 a.m. SOLICITATION NO. AND DESCRIPTION: Solicitation 18-61801-002 Building an Event Center at Oconee Springs Park

| Name & Address of Bidder                  | Bid Amount<br>(on proposal<br>form) | Sealed &<br>Labeled | Amendments<br>Issued | Amendments<br>Noted | 2 paper<br>copies of<br>bid and<br>one<br>electronic | Work<br>Resume | Bid<br>Bond<br>(5%) | E-Verify<br>Affidavit | SAVE<br>Affidavit | Notes |
|-------------------------------------------|-------------------------------------|---------------------|----------------------|---------------------|------------------------------------------------------|----------------|---------------------|-----------------------|-------------------|-------|
| R R & B Associates<br>Riverdale, G