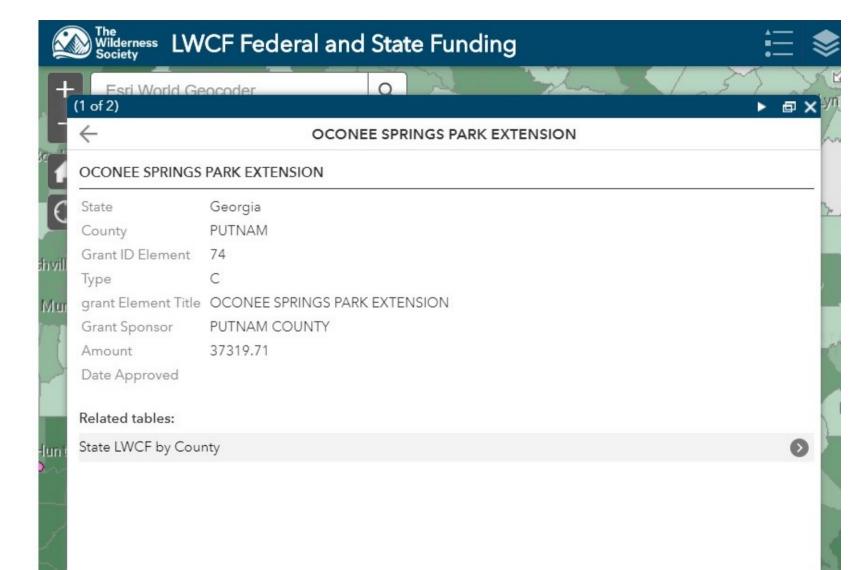

### Backup material for agenda item:

- 5. Excess County Properties
  - a. List of Properties
  - b. What to do with them?
  - c. Time to put some (all) back on the tax rolls?

| Asset ID | Primary Location  | Description                                                       | Original Cost | Acquisition Date | Depar <sup>29</sup> |
|----------|-------------------|-------------------------------------------------------------------|---------------|------------------|---------------------|
|          |                   | VACANT is highlighted in yellow                                   |               |                  |                     |
| 01205    | GENERAL ADMIN     | Property Tax Sale- Parcel 050B025 Location: Glenwood Springs      | 1,849.95      | 12/06/2016       | 15105               |
| 01206    | GENERAL ADMIN     | Property Tax Sale- Parcel E006108 Location: Jackson Street        | 3,994.23      | 12/06/2016       | 15105               |
| 01207    | GENERAL ADMIN     | Property Tax Sale- Parcel 058A192 Location: Lot 411               | 1,378.80      | 12/06/2016       | 15105               |
| 01208    | GENERAL ADMIN     | Property Tax Sale- Parcel 084A141 Location: Glenwood Springs      | 1,317.74      | 12/06/2016       | 15105               |
| 0373     | GENERAL ADMIN     | .51 ACRES LITTLE RIVER TRAIL LOT 523-TRACT18 92-25 /9-45          | 509.30        | 05/04/1993       | 15105               |
| 0374     | GENERAL ADMIN     | 1.05 ACRES BEAR CREEK RD EAST 92-27 / 9-9                         | 483.38        | 05/04/1993       | 15105               |
| 0375     | GENERAL ADMIN     | .50 ACRES LOT 321-JULEP DRIVE 92-21 / 9-130                       | 393.27        | 05/04/1993       | 15105               |
| 0389     | GENERAL ADMIN     | LOT 24 RAINBO ESTATES 6.07 ACRES 5X-399 / 7-118                   | 17,687.00     | 01/12/1983       | 15105               |
| 01097    | PUBLIC BUILDINGS  | Land - Administration Building - 22.71 acres                      | 557,613.85    | 10/01/2011       | 15651               |
| 0334     | PUBLIC BUILDINGS  | .46 ACRE - COURTHOUSE ANNEX 108 S MADISON AV                      | 19,106.00     | 01/01/1992       | 15651               |
| 0347     | PUBLIC BUILDINGS  | 1 ACRE - WAREHOUSE (OLD JAIL) 103 N WASHINGTON AV                 | 1,000.00      | 01/17/1938       | 15651               |
| 0349     | PUBLIC BUILDINGS  | .529 ACRE (VETERANS WALL) 304 W MARION ST                         | 13,200.00     | 02/15/1968       | 15651               |
| 0352     | PUBLIC BUILDINGS  | 2.79 ACRES - COURTHOUSE 101 S JEFFERSON AV                        | 10,375.00     | 01/02/1900       | 15651               |
| 0379     | PUBLIC BUILDINGS  | .65 ACRE ON E/S LAFAYETTS ST/STRIP ON WASHINGTON WASHINGTON AVE   | 35,000.00     | 07/23/1982       | 15651               |
| 0380     | PUBLIC BUILDINGS  | SWIMMING POOL,BATH HOUSES & PARK                                  | 38,309.00     | 06/30/1988       | 15651               |
| 0427     | PUBLIC BUILDINGS  | 5 ACRES NATIONAL GUARD ARMORY 663 GODFREY ROAD                    | 155,025.00    | 05/17/2002       | 15651               |
| 0466     | PUBLIC BUILDINGS  | 5 ACRES - MR CENTER LAND 149 Sarah Lee Lane                       | 40,000.00     | 05/06/2002       | 15651               |
| 0849     | PUBLIC BUILDINGS  | 0.64 ACRE - RIVERBEND DRIVE - LOT #31 West (John & Peggy Simpson) | 18,332.00     | 09/25/2009       | 15651               |
| 0856     | PUBLIC BUILDINGS  | 1.24 ACRES OFF PEA RIDGE ROAD                                     | 5,585.58      | 02/15/2003       | 15651               |
| 0333     | JAIL              | 14.17 ACRES JAIL & ANIMAL CONTROL BLDG ON LAND 107 RIDLEY DR      | 27,710.00     | 10/01/1990       | 33261               |
| 01079    | FIRE STATIONS     | 8.82 acres in Jones County - not sure if this is vacant??         | 21,210.00     | 12/22/2011       | 35001               |
| 0341     | FIRE STATIONS     | .396 ACRE CROOKED CREEK FIRE DEPT 160 CROOKED CREEK DR            | 4,360.00      | 04/28/1982       | 35001               |
| 0343     | FIRE STATIONS     | 1.91 ACRES TWIN BRIDGES FIRE DEPT 561 TWIN BRIDGE RD              | 4,692.00      | 11/15/1984       | 35001               |
| 0359     | FIRE STATIONS     | 2.22 ACRES HARMONY FIRE DEPT 610 OLD PHOENIX RD                   | 17,267.00     | 10/03/1996       | 35001               |
| 0362     | FIRE STATIONS     | 9.81 ACRES FLAT ROCK FIRE DEPT 147 PEA RIDGE RD                   | 2,575.39      | 09/21/1966       | 35001               |
| 0382     | FIRE STATIONS     | 1 ACRE - LONG SHOALS FIRE DEPT (DONATED) 111 CROWE DRIVE          | 6,455.00      | 09/25/1995       | 35001               |
| 0518     | FIRE STATIONS     | 0.782 ACRE-PART OF LOT 3 OFF TWIN BRIDGES ROAD                    | 5,975.50      | 04/22/2004       | 35001               |
| 0668     | FIRE STATIONS     | TWIN BRIDGES FIRE STATION-GRADING LAND                            | 12,500.00     | 06/02/2005       | 35001               |
| 0694     | FIRE STATIONS     | 3.00 ACRES ROCKVILLE FIRE STATION 310 ROCKVILLE ROAD              | 2,868.23      | 06/21/2006       | 35001               |
| 0357     | FIRE STATIONS     | 1.80 ACRES SUGAR CREEK FIRE DEPT (BUCKHEAD GA) PARKS MILL RD      | 5,705.00      | 10/26/1992       | 35002               |
| 0364     | AMBULANCE SERVICE | 1.16 ACRES EMS 882 OAK ST                                         | 5,705.00      | 09/08/1992       | 36001               |
| 0481     | PUBLIC WORKS      | 200.33 ACRES - CROOKED CREEK INERT LANDFILL454 CROOKED CREEK ROAD | 10,000.00     | 04/08/1958       | 45301               |
| 01149    | RECYCLE           | Land for Recycling Center Donated from Georgia Power              | 14,600.00     | 11/12/2014       | 45501               |
| 0480     | RECYCLE           | 3.92 ACRES FLAT ROCK RECYCLE CENTER                               | 6,500.00      | 05/08/1998       | 45501               |
| 0493     | RECYCLE           | 1 ACRE LONG SHOALS ROAD                                           | 4,500.00      | 01/24/2003       | 45501               |

| Asset ID | Primary Location   | Description                                                           | Original Cost | Acquisition Date | Depar 30 |
|----------|--------------------|-----------------------------------------------------------------------|---------------|------------------|----------|
| 0900     | SOLID WASTE FUND   | 69.478 ACRES - OLD LANDFILL (CLOSED) MARTIN MILLS ROAD                | 116,395.00    | 11/07/1996       | 45601    |
| 0354     | MAINTENANCE & SHOP | 11.85 ACRES - COUNTY SHOP LAND - 115 SOUTH FORREST STREET             | 3,252.00      | 12/31/1945       | 49001    |
| 0332     | RECREATION         | 4.19 ACRES - LAND BEHINE POOLE RECREATION CENTER 140 RECREATION RD SW | 20,000.00     | 03/16/1993       | 61221    |
| 0335     | RECREATION         | 105 ACRES - RECREATIONAL AREA (OLD EQUESTRIAN CENTER)                 | 3,159.00      | 06/28/1957       | 61221    |
| 0372     | RECREATION         | 23.002 ACRES - POOLE RECREATION CENTER 140 RECREATION SW RD           | 18,612.00     | 05/19/1980       | 61221    |
| 0424     | RECREATION         | 6.52 ACRES/BASKETBALL COURT/FENCES/PAVING 125 HOGAN BOULEVARD         | 0.00          | 12/31/2002       | 61221    |