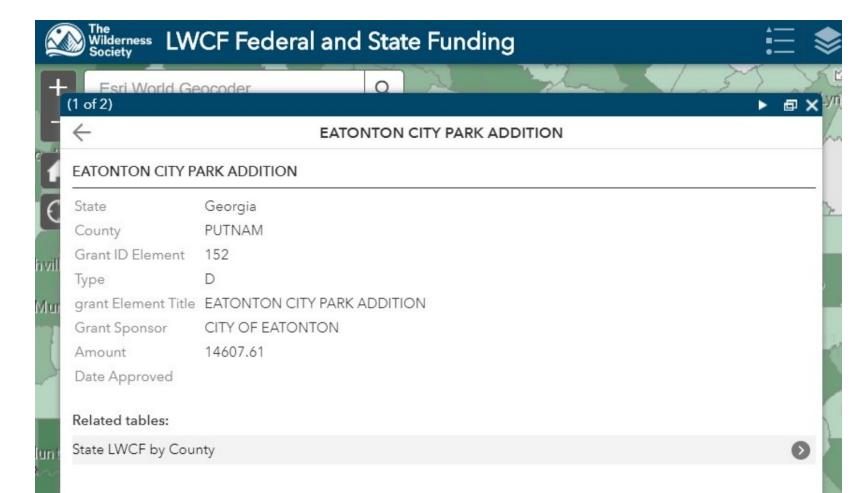

23   |         | 143,792     |          |
| TOTAL       | 1,613,439 | 1,434,542 | 1,475,997 | 1,496,538 | 1,850,395 | 475,973 | 1,725,500   | 44,598   |

### Backup material for agenda item:

16

3. Status of GDOT Meeting in Putnam County a. Date - Time - Location

### PUTNAM COUNTY BOARD OF COMMISSIONERS



### 117 Putnam Drive, Suite A ◊ Eatonton, GA 31024

# Called Meeting Agenda Monday, March 18, 2019 ◊ 11:00 AM Putnam County Administration Building – Room 203

### **Opening**

- 1. Welcome Call to Order
- 2. Pledge of Allegiance (BS)

### **Called Meeting**

3. GDOT Update

### **Closing**

4. Adjournment

### Backup material for agenda item:

- 4. Oconee Springs Park
  - a. LWCF Inspection
  - b. OSP Improvements to include the Pavilion Building
  - c. Georgia Power Approvals















BID OPENING: Friday, June 22, 2018 - 9:00 a.m. SOLICITATION NO. AND DESCRIPTION: Solicitation 18-61801-002 Building an Event Center at Oconee Springs Park

| Name & Address of Bidder                  | Bid Amount<br>(on proposal<br>form) | Sealed &<br>Labeled | Amendments<br>Issued | Amendments<br>Noted | 2 paper<br>copies of<br>bid and<br>one<br>electronic | Work<br>Resume | Bid<br>Bond<br>(5%) | E-Verify<br>Affidavit | SAVE<br>Affidavit | Notes |
|-------------------------------------------|-------------------------------------|---------------------|----------------------|---------------------|------------------------------------------------------|----------------|---------------------|-----------------------|-------------------|-------|
| R R & B Associates<br>Riverdale, GA